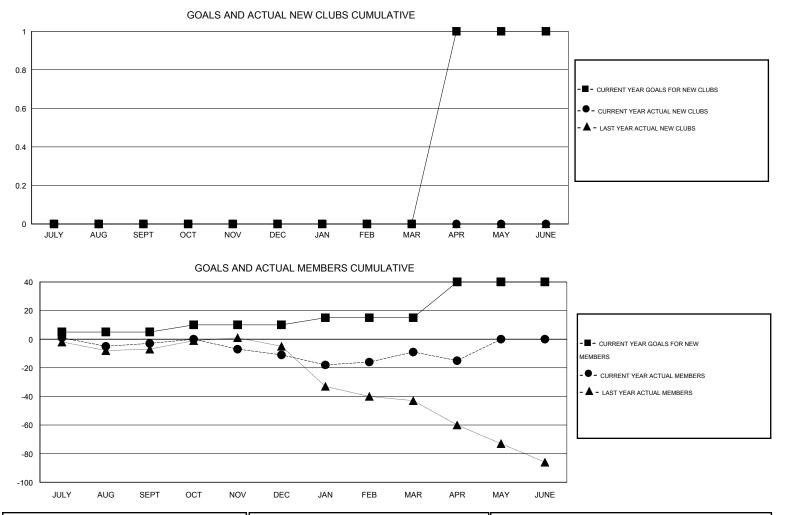

## LOCATION ILLINOIS

 $\mathsf{GMT} \; \mathsf{CA} \; 1$ Clubs Members RESULTS FOR 2013-2014 RESULTS FOR 2013-2014 NEW CLUB ACTUAL NEW ACTUAL ACTUAL NET NEW MEMBER ACTUAL TOTAL ACTUAL ACTUAL NET QUARTER QUARTER GOAL CLUBS DROPPED GAIN/ GOAL MEMBERS DROPPED GAIN/ CLUBS LOSS MEMBERS LOSS ADDED 0 0 0 0 5 15 18 -3 JULY/AUG/SEPT JULY/AUG/SEPT 0 0 0 0 5 25 33 -8 OCT/NOV/DEC OCT/NOV/DEC 0 0 0 0 5 23 21 2 JAN/FEB/MAR JAN/FEB/MAR 1 0 0 0 25 6 12 -6 APR/MAY/JUNE APR/MAY/JUNE